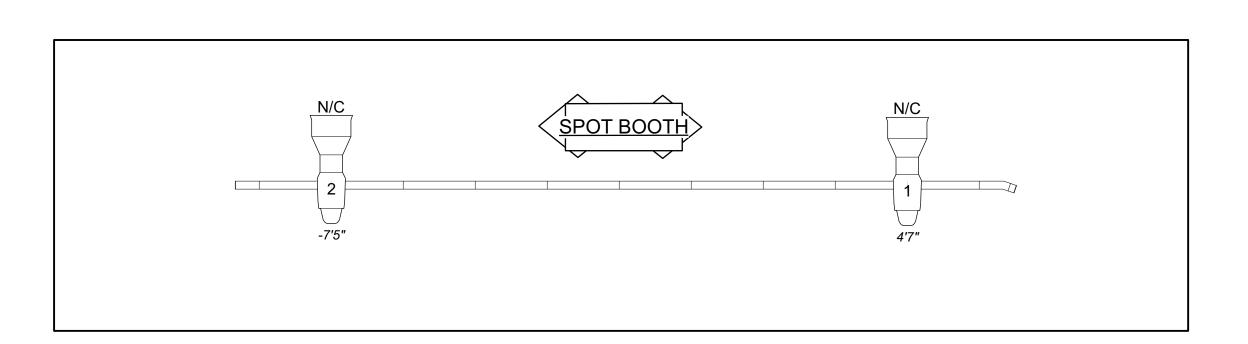

## Color Gobo Unit Number Channel

## NOTES Onion skin on all strip lights in the grid. Provide barn doors for all Souce 4 Pars. All Source 4 Pars beam US/DS. Follow Spot color will be selected at a later date. Install "American Idiot" tech table in house for tech. Light Board in the house for tech. Headsets for Light Board Op, 2 Designers, 2 Follow Spots. Provide extra frost (R119 and R132) at focus.