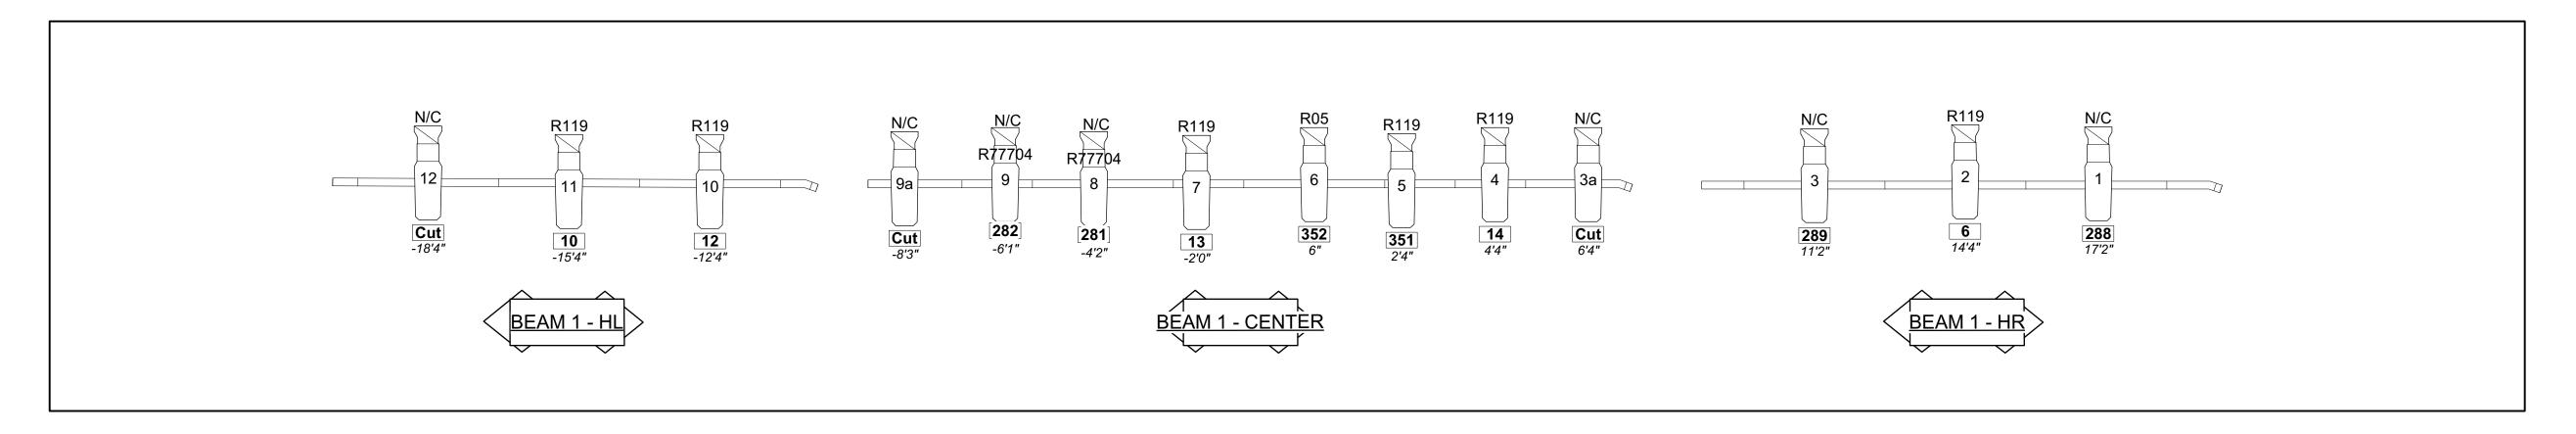

## Color Gobo Unit Number Channel

## NOTES Onion skin on all strip lights in the grid. Provide barn doors for all Souce 4 Pars. All Source 4 Pars beam US/DS. Follow Spot color will be selected at a later date. Install "American Idiot" tech table in house for tech. Light Board in the house for tech. Headsets for Light Board Op, 2 Designers, 2 Follow Spots. Provide extra frost (R119 and R132) at focus.