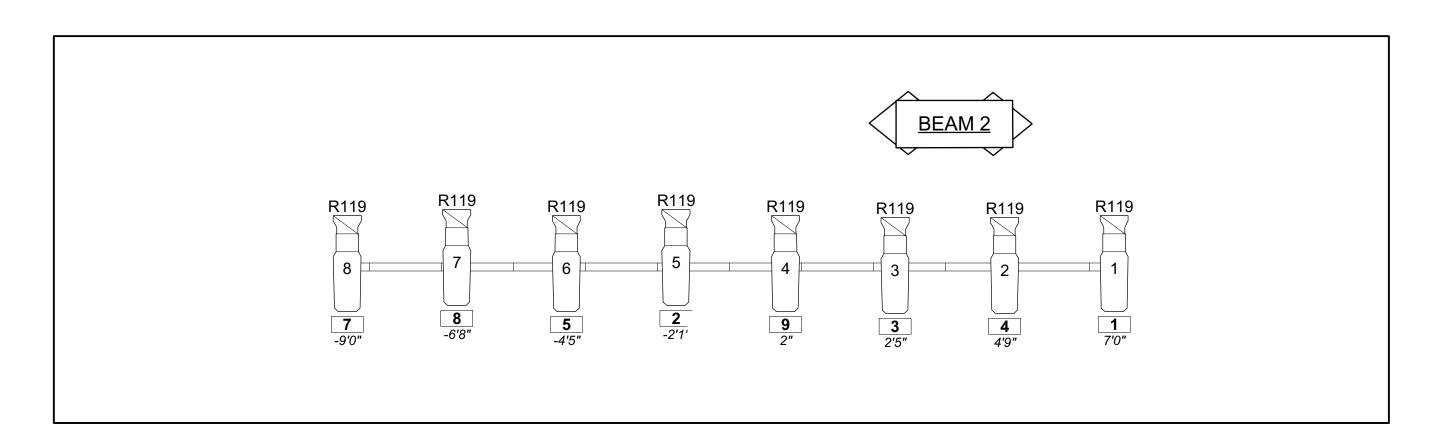

## Color Gobo Unit Number Channel

## NOTES Onion skin on all strip lights in the grid. Provide barn doors for all Souce 4 Pars. All Source 4 Pars beam US/DS. Follow Spot color will be selected at a later date. Install "American Idiot" tech table in house for tech. Light Board in the house for tech. Headsets for Light Board Op, 2 Designers, 2 Follow Spots. Provide extra frost (R119 and R132) at focus.