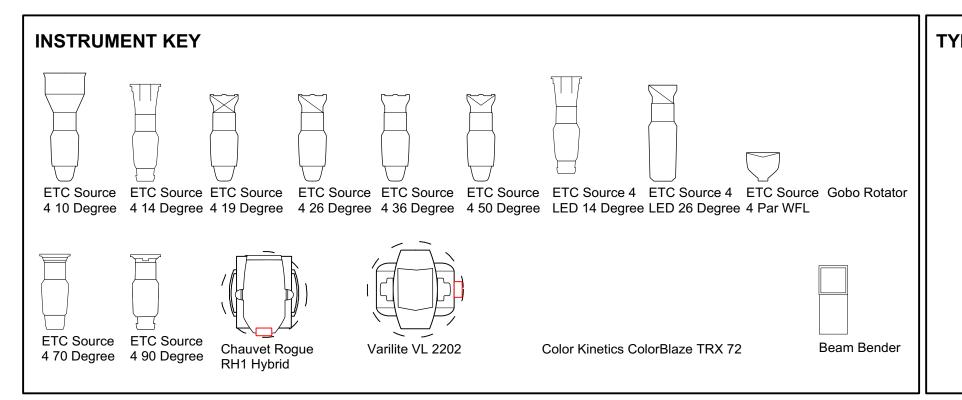

## Vectorworks Educational Version











## Color Gobo Unit Number Channel

## NOTES Onion skin on all strip lights in the grid. Provide barn doors for all Souce 4 Pars. All Source 4 Pars beam US/DS. Follow Spot color will be selected at a later date. Install "American Idiot" tech table in house for tech. Light Board in the house for tech. Headsets for Light Board Op, 2 Designers, 2 Follow Spots. Provide extra frost (R119 and R132) at focus.

| CREATIVE STAFF                                                                                                                      |
|-------------------------------------------------------------------------------------------------------------------------------------|
| DirectorMARK MADAMA ChoreographerLINDA GOODRICH Scenic DesignerJ. BRANSON Costume DesignerSUZANNE YOUNG Sound Designer